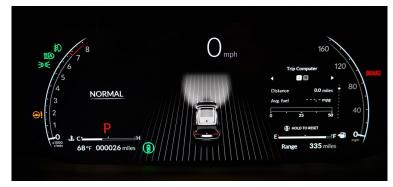

Brand: Cadillac

**Design Statement:** This moniker focuses on Cadillac's modern, sophisticated and premium target while underlining the team's commitment to art and science, craftsmanship, and heritage. They aim to inspire the design team and communicate to consumers that Cadillac is a brand that is constantly pushing the boundaries of design and luxury and is committed to creating vehicles that are both elegant and modern but in a way that is uniquely Cadillac.

# **Competitive Benchmarking**





2023 Mercedes-Benz GLB



2023 Genesis G80





2020 Mercedes-Benz S-Class





2023 BMW 5-Series







2023 Audi A6

2022 Audi RS3













2021 Acura MDX

#### 2022 BMW i7

### 2022 Mercedes-Benz EQS















## 2023 Lincoln Nautilus









### 2024 Lexus NX















## **Brand Parallel**



- Committed to crafting sophisticated and premium experiences for customers
- Focused on continuously innovating and pushing modern day design capabilities
- Has a long history of selling products to a global market





















# **Aspirational Imagery**





### Sophisticated











Modern



### Elegant



#### Bold





Precise



## **Vision Guide**