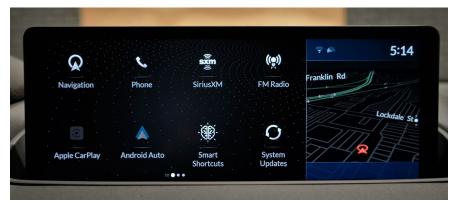

Brand: Cadillac

**Design Statement:** This moniker focuses on Cadillac's modern, sophisticated and premium target while underlining the team's commitment to art and science, craftsmanship, and heritage. They aim to inspire the design team and communicate to consumers that Cadillac is a brand that is constantly pushing the boundaries of design and luxury and is committed to creating vehicles that are both elegant and modern but in a way that is uniquely Cadillac.

# **Competitive Benchmarking**





2023 Mercedes-Benz GLB



2023 Genesis G80





2020 Mercedes-Benz S-Class





2023 BMW 5-Series







2023 Audi A6

2022 Audi RS3













2021 Acura MDX

#### 2022 BMW i7

### 2022 Mercedes-Benz EQS















## 2023 Lincoln Nautilus









### 2024 Lexus NX















## **Brand Parallel**



- Committed to crafting sophisticated and premium experiences for customers
- Focused on continuously innovating and pushing modern day design capabilities
- Has a long history of selling products to a global market





















# **Aspirational Imagery**





### Sophisticated











Modern



### Elegant



#### Bold





Precise



## **Vision Guide**