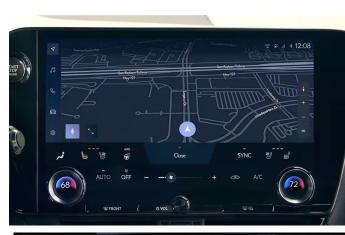

Brand: Cadillac

**Design Statement:** This moniker focuses on Cadillac's modern, sophisticated and premium target while underlining the team's commitment to art and science, craftsmanship, and heritage. They aim to inspire the design team and communicate to consumers that Cadillac is a brand that is constantly pushing the boundaries of design and luxury and is committed to creating vehicles that are both elegant and modern but in a way that is uniquely Cadillac.

# **Competitive Benchmarking**





2023 Mercedes-Benz GLB



2023 Genesis G80





2020 Mercedes-Benz S-Class





2023 BMW 5-Series







2023 Audi A6

2022 Audi RS3













2021 Acura MDX

#### 2022 BMW i7

### 2022 Mercedes-Benz EQS















## 2023 Lincoln Nautilus









### 2024 Lexus NX















## **Brand Parallel**



- Committed to crafting sophisticated and premium experiences for customers
- Focused on continuously innovating and pushing modern day design capabilities
- Has a long history of selling products to a global market





















# **Aspirational Imagery**





### Sophisticated











Modern



### Elegant



#### Bold





Precise



## **Vision Guide**